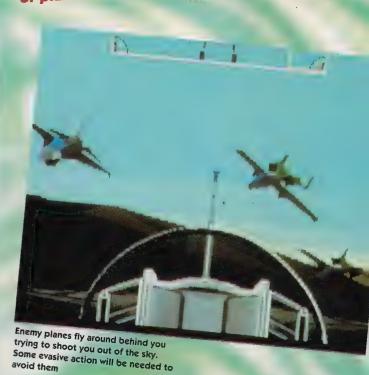

# KNIGHTS OF THE SKY

That ol' warmongerer Microprose is developing the World War I aircraft simulation, Knights of the Sky, for the ST and Amiga with a release date of early September.

The game, which simulates flight in WWI biplanes was originally produced for the PC about a year ago, and proved to be extremely popular.